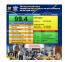

| UNIT. PELAYANAN PUBLIK<br>PENERBITAN SIM SATLANTAS POLRES L'AMONGAN<br>BULAN APRIL 2023<br>NILAI IKM |    |                                            |                    |                                 |                              |      |
|------------------------------------------------------------------------------------------------------|----|--------------------------------------------|--------------------|---------------------------------|------------------------------|------|
|                                                                                                      |    | 99.4                                       |                    | RESPONDEN<br>JUMLAH : 200 ORANG |                              |      |
|                                                                                                      | NO | UNSUR PELAYANAN                            | NILAI<br>RATA-RATA | JENIS KELAI                     |                              |      |
| 0                                                                                                    | 1  | PERSYARATAN                                | 3.89               |                                 | : 143 ORANG                  |      |
|                                                                                                      | 2  | PROSEDUR                                   | 3.90               | PEREMPUAN : 57 ORANG            |                              |      |
|                                                                                                      | 3  | WAKTU PELAYANAN                            | 3.90               |                                 |                              |      |
|                                                                                                      | 4  | BIAYA / TARIF                              | 3.90               | PENDIDIKAN                      | PEKERJAAN UTAMA              |      |
|                                                                                                      | 5  | PRODUK LAYANAN                             | 3.89               | SD :-                           | PNS                          | : 23 |
|                                                                                                      | 6  | KOMPETENSI PELAKSANA                       | 3.92               | SMP:17                          | PEGAWAI SWASTA               | : 47 |
|                                                                                                      | /  | PERILAKU PELAKSANA                         | 3.90               | SMA : 155                       | WIRASWASTA                   | :84  |
|                                                                                                      | 8  | SARANA DAN PRASARANA                       | 3.92               | D III : 4<br>S1 : 19            | PELAJAR/MAHASISWA<br>LAINNYA | : 29 |
|                                                                                                      | 9  | PENANGANAN PENGADUAN,<br>SARAN DAN MASUKAN | 3.89               | S1 . 19<br>S2 : 5               |                              | . 29 |
|                                                                                                      |    |                                            |                    |                                 |                              |      |