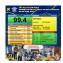

| UNIT. PELAYANAN PUBLIK<br>PENERBITAN SIM SATLANTAS POLRES L'AMONGAN<br>BULAN APRIL 2023<br>NILAI IKM |    |                                            |                    |                                 |                              |      |
|------------------------------------------------------------------------------------------------------|----|--------------------------------------------|--------------------|---------------------------------|------------------------------|------|
|                                                                                                      |    | 99.4                                       |                    | RESPONDEN<br>JUMLAH : 200 ORANG |                              |      |
|                                                                                                      | NO | UNSUR PELAYANAN                            | NILAI<br>RATA-RATA | JENIS KELAI                     |                              |      |
| 0                                                                                                    | 1  | PERSYARATAN                                | 3.89               |                                 | : 143 ORANG                  |      |
|                                                                                                      | 2  | PROSEDUR                                   | 3.90               | PEREMPUAN : 57 ORANG            |                              |      |
|                                                                                                      | 3  | WAKTU PELAYANAN                            | 3.90               |                                 |                              |      |
|                                                                                                      | 4  | BIAYA / TARIF                              | 3.90               | PENDIDIKAN                      | PEKERJAAN UTAMA              |      |
|                                                                                                      | 5  | PRODUK LAYANAN                             | 3.89               | SD :-                           | PNS                          | : 23 |
|                                                                                                      | 6  | KOMPETENSI PELAKSANA                       | 3.92               | SMP:17                          | PEGAWAI SWASTA               | : 47 |
|                                                                                                      | /  | PERILAKU PELAKSANA                         | 3.90               | SMA : 155                       | WIRASWASTA                   | :84  |
|                                                                                                      | 8  | SARANA DAN PRASARANA                       | 3.92               | D III : 4<br>S1 : 19            | PELAJAR/MAHASISWA<br>LAINNYA | : 29 |
|                                                                                                      | 9  | PENANGANAN PENGADUAN,<br>SARAN DAN MASUKAN | 3.89               | S1 . 19<br>S2 : 5               |                              | . 29 |
|                                                                                                      |    |                                            |                    |                                 |                              |      |